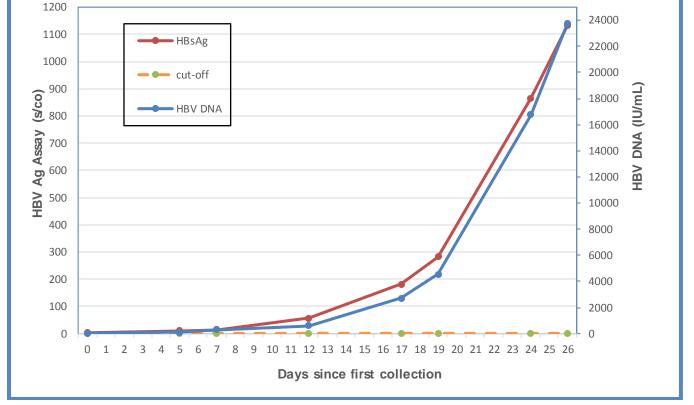

### AccuVert<sup>™</sup> HBV Seroconversion Panel

This graph demonstrates the evolution of early HBV infection, illustrated with test results over time for different analytes. Assays plotted here: Roche cobas AmpliPrep/TaqMan 2.0 HBV DNA and Abbott ARCHITECT HBsAg test methods.